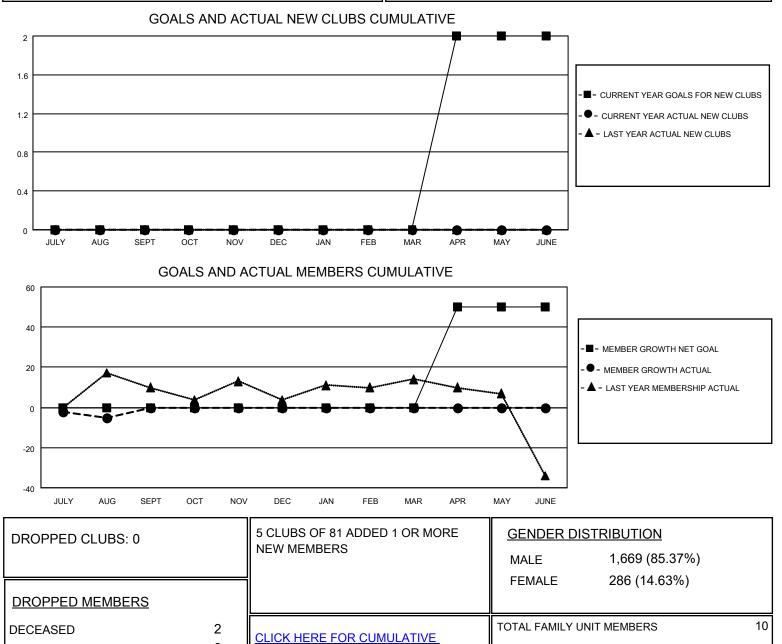

## LOCATION NETHERLANDS

District 110CO

Results as of: 8/31/2020

| Clubs                 |               |           |               | Members               |                        |                         |                                                    |
|-----------------------|---------------|-----------|---------------|-----------------------|------------------------|-------------------------|----------------------------------------------------|
| RESULTS FOR 2020-2021 |               |           |               | RESULTS FOR 2020-2021 |                        |                         |                                                    |
| QUARTER               | NEW CLUB GOAL | NEW CLUBS | DROPPED CLUBS | QUARTER MEMI          | BER GROWTH NET<br>GOAL | MEMBER GROWTH<br>ACTUAL | DROPPED<br>MEMBERS ACTUAL<br>(including transfers) |
| JULY/AUG/SEPT         | 0             | 0         | 0             | JULY/AUG/SEPT         | 0                      | 12                      | 16                                                 |
| OCT/NOV/DEC           | 0             | 0         | 0             | OCT/NOV/DEC           | 0                      | 0                       | 0                                                  |
| JAN/FEB/MAR           | 0             | 0         | 0             | JAN/FEB/MAR           | 0                      | 0                       | 0                                                  |
| APR/MAY/JUNE          | 2             | 0         | 0             | APR/MAY/JUNE          | 50                     | 0                       | 0                                                  |